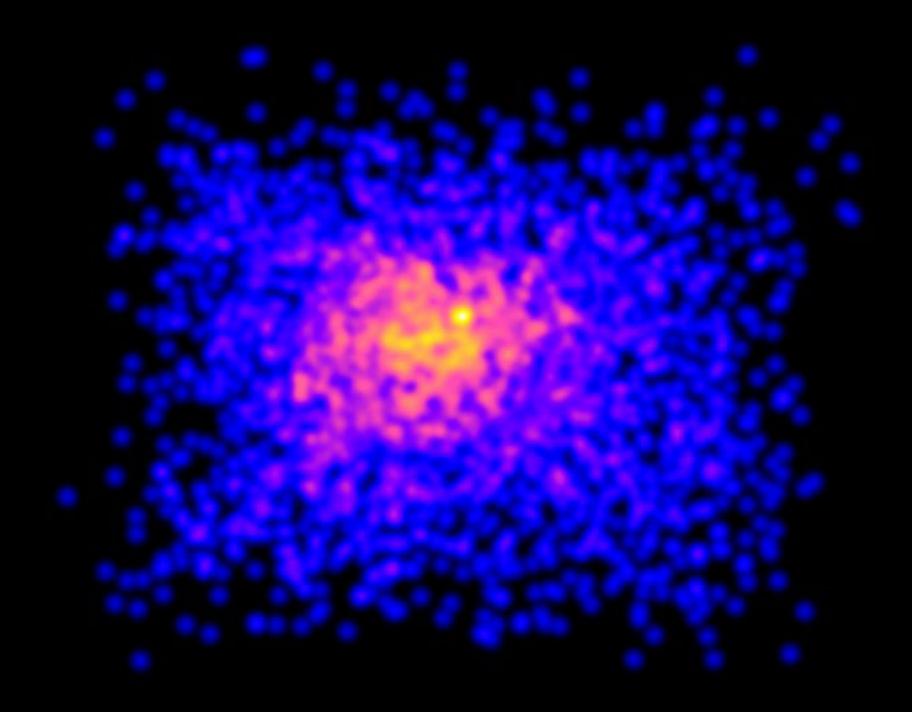

|
| 3                   | 431                | 7.6                         |
| 4                   | 242                | 5.7                         |
| 5                   | 155                | 4.6                         |
| 6                   | 108                | 3.8                         |

# Segmentation Degree 1



# Segmentation Degree 2





# Segmentation Degree 3





# Experiment Identifying Targets

#### **Experimental Setup**



#### 24 Subjects 6 Trials per Subject 520,300 Eye Movement Records

Gaze Behaviour During a Challenging Visual Search Task

16 / 25

# Results Identification and Eye Movements



#### Target Identification Results

Gaze Behaviour During a Challenging Visual Search Task

18 / 25

### **Eye Movements** Constancy of Perception?









.







#### Eye Movements

#### Segmentation Degree 1



#### Segmentation Degree 6



#### Constancy of Perception

#### Questions

James Mardell · @keot · http://keot.co.uk/ · james.mardell@imperial.ac.uk



#### Questions

James Mardell · @keot · http://keot.co.uk/ · james.mardell@imperial.ac.uk