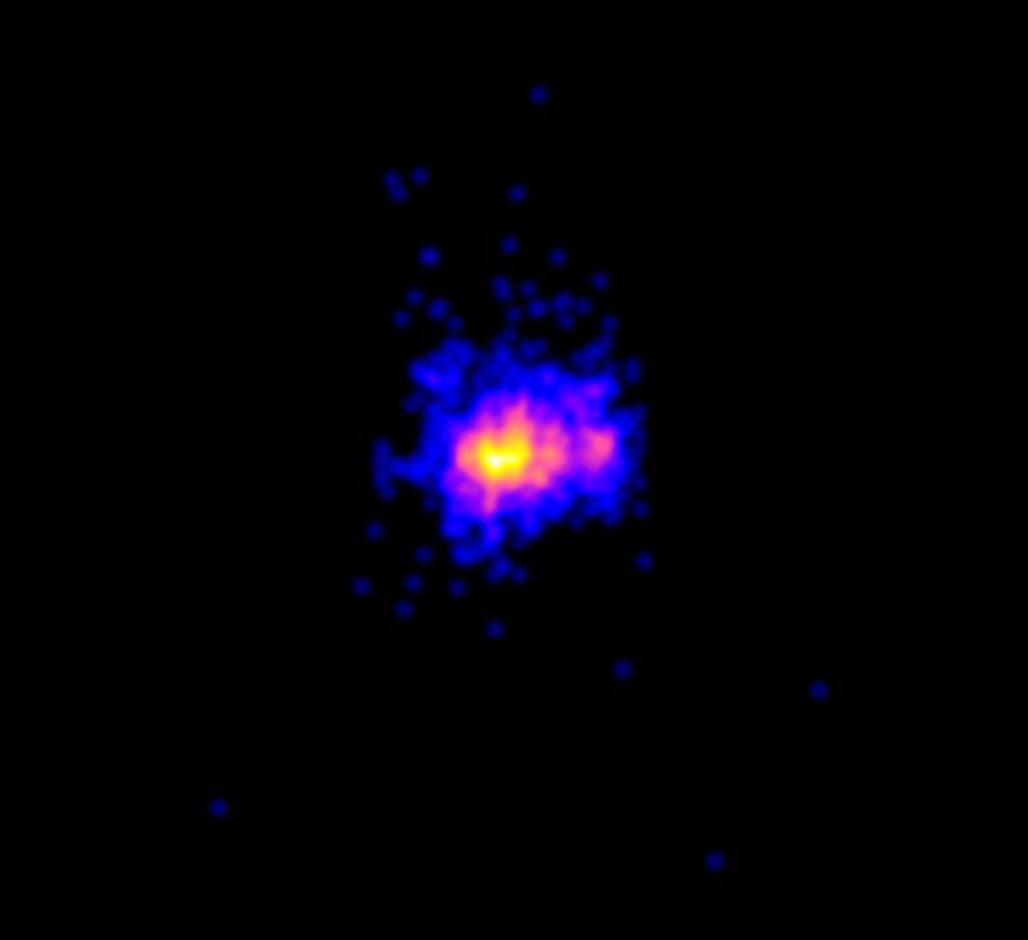

### **Eye Movements** Constancy of Perception?

.

#### Eye Movements

#### Segmentation Degree 6