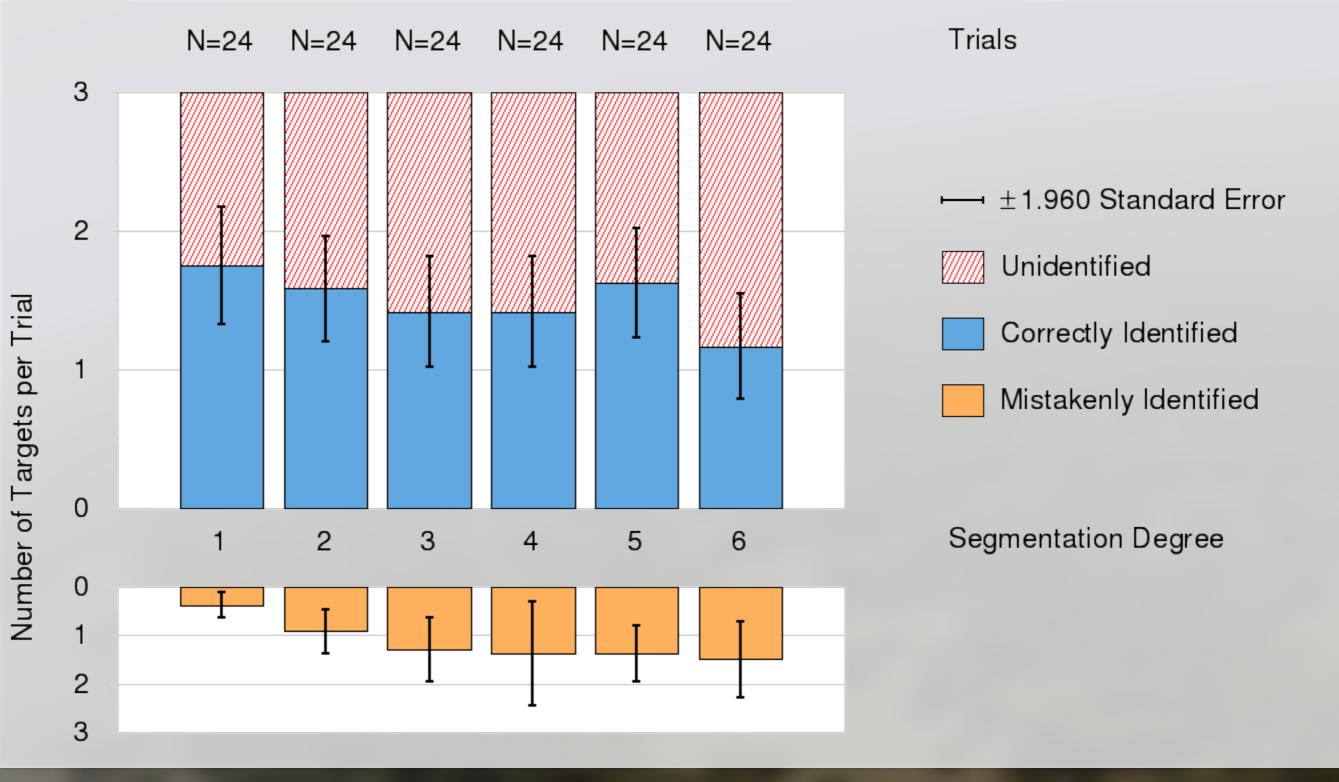

#### Target Identification Results

Gaze Behaviour During a Challenging Visual Search Task

18 / 25