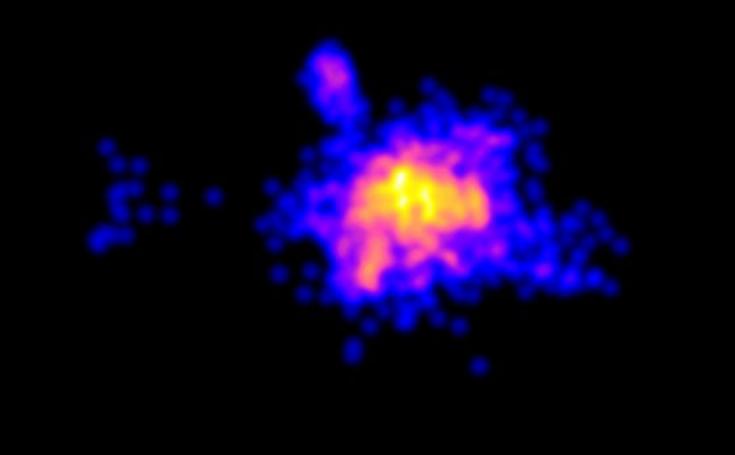

### **Eye Movements** Constancy of Perception?

.

#### Eye Movements

#### Segmentation Degree 1