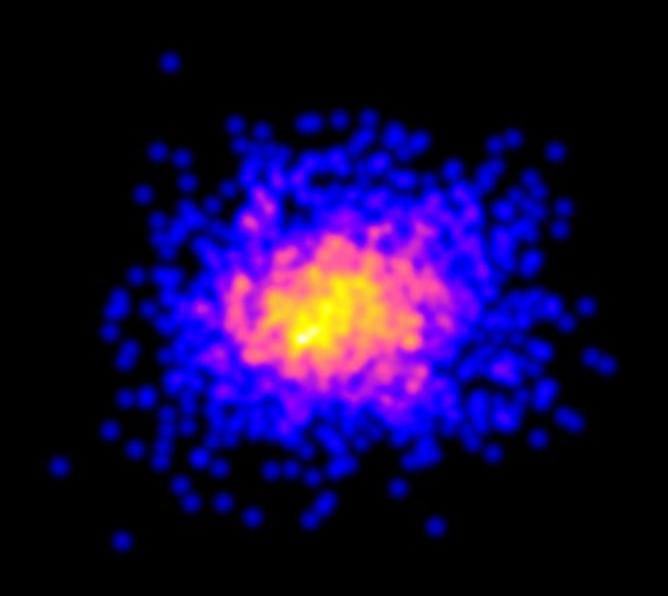

|
| 3                   | 431                | 7.6                         |
| 4                   | 242                | 5.7                         |
| 5                   | 155                | 4.6                         |
| 6                   | 108                | 3.8                         |

# Segmentation Degree 1



# Segmentation Degree 2





# Segmentation Degree 3





# Experiment Identifying Targets

#### **Experimental Setup**



#### 24 Subjects 6 Trials per Subject 520,300 Eye Movement Records

Gaze Behaviour During a Challenging Visual Search Task

16 / 25

# Results Identification and Eye Movements



#### Target Identification Results

Gaze Behaviour During a Challenging Visual Search Task

18 / 25

### **Eye Movements** Constancy of Perception?









.







#### Eye Movements

#### Segmentation Degree 1



#### Segmentation Degree 6



#### Constancy of Perception

#### Questions

James Mardell · @keot · http://keot.co.uk/ · james.mardell@imperial.ac.uk



#### Questions

James Mardell · @keot · http://keot.co.uk/ · james.mardell@imperial.ac.uk