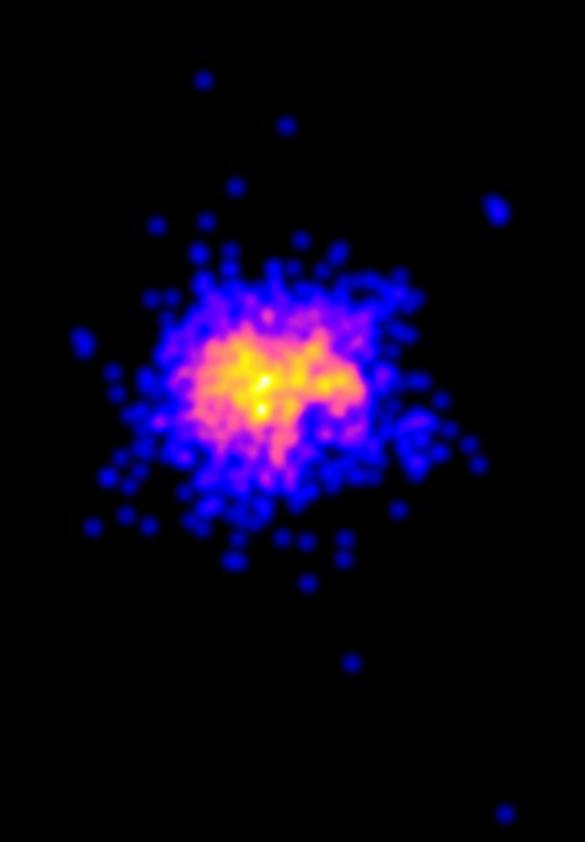

|
| 3                   | 431                | 7.6                         |
| 4                   | 242                | 5.7                         |
| 5                   | 155                | 4.6                         |
| 6                   | 108                | 3.8                         |

# Segmentation Degree 1



# Segmentation Degree 2





# Segmentation Degree 3





# Experiment Identifying Targets

#### **Experimental Setup**



#### 24 Subjects 6 Trials per Subject 520,300 Eye Movement Records

Gaze Behaviour During a Challenging Visual Search Task

16 / 25

# Results Identification and Eye Movements



#### Target Identification Results

Gaze Behaviour During a Challenging Visual Search Task

18 / 25

### **Eye Movements** Constancy of Perception?









.







#### Eye Movements

#### Segmentation Degree 1



#### Segmentation Degree 6



#### Constancy of Perception

#### Questions

James Mardell · @keot · http://keot.co.uk/ · james.mardell@imperial.ac.uk



#### Questions

James Mardell · @keot · http://keot.co.uk/ · james.mardell@imperial.ac.uk