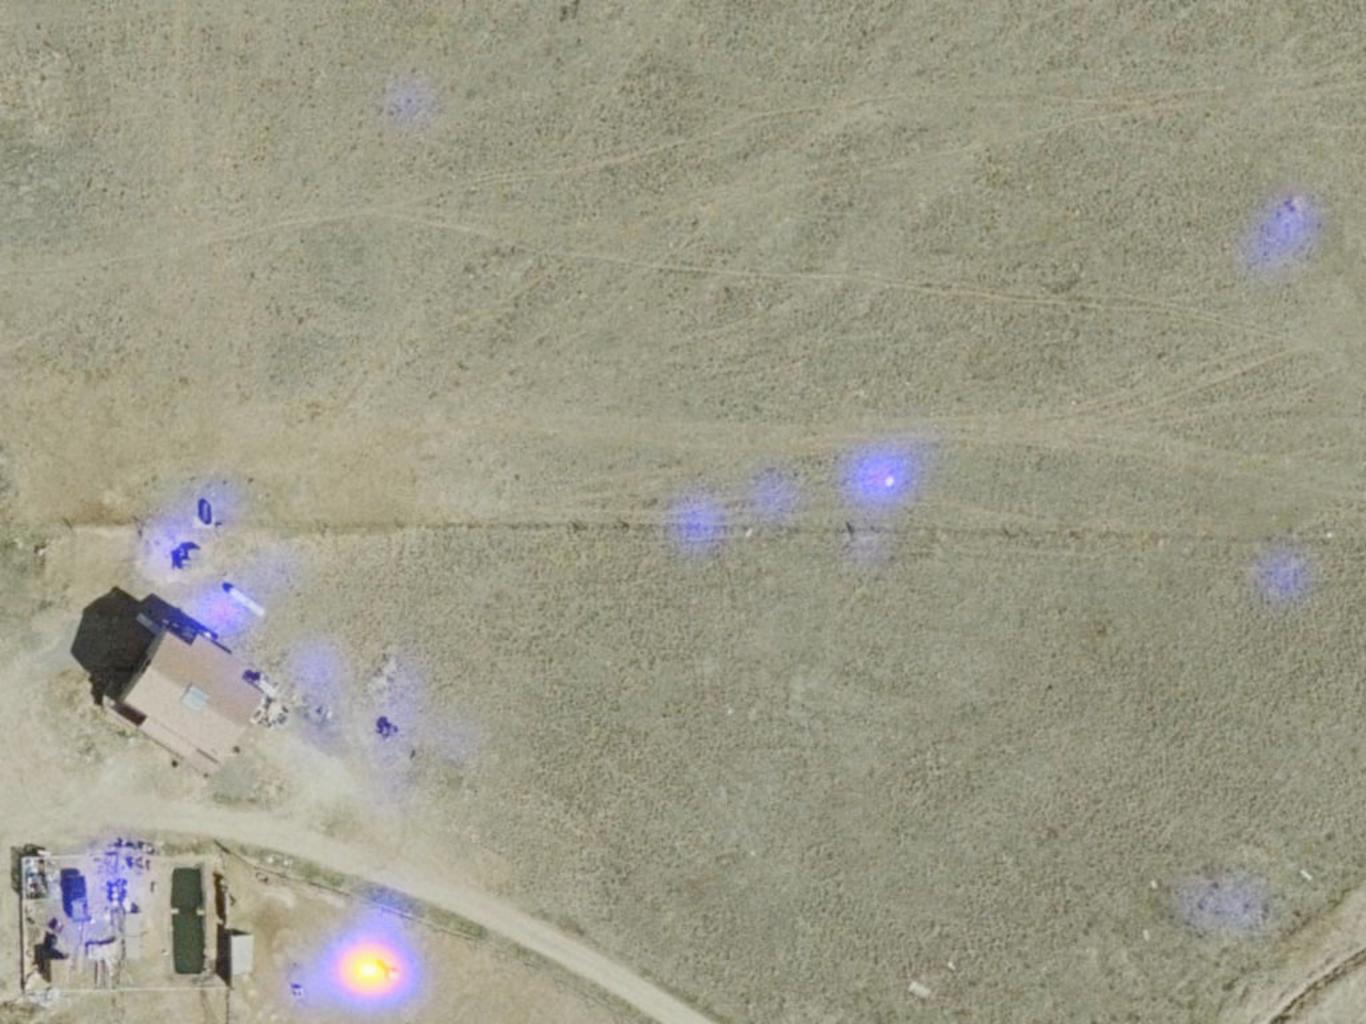

#### Wilderness Search and Rescue

#### Aerial Photography

Simulated live imagery from an Unmanned Aerial Vehicle (UAV)

Inconspicuous Targets

## Inconspicuous Targets